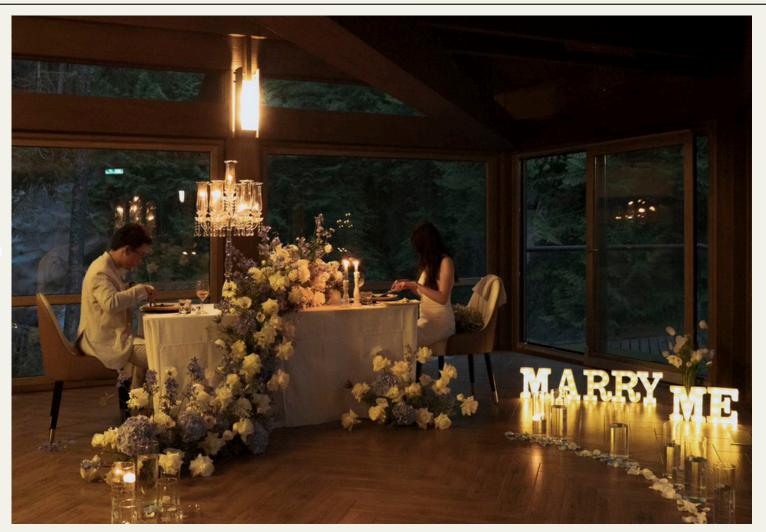

#### 

All outdoor wedding spaces at Furry Creek Golf Club are designed to provide a seamless and unforgettable experience. Each package includes:

- seating for up to 140 guests,
- a one-hour photo tour for up to five people,
- convenient shuttle service for guests,
- exclusive use of your ceremony space by managing golf traffic and rearranging golfers.

Additionally, any hole on the course can be customized to serve as a stunning location for your ceremony, cocktail hour, or dinner, similar to the 14th Hole setup. Pricing for these unique arrangements aligns with the 14th Hole rates, and our coordinator is available to discuss the perfect location to suit your event.